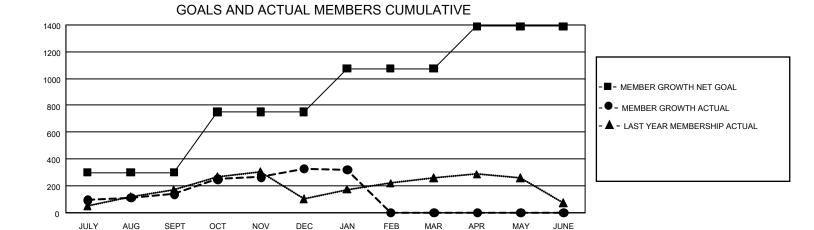

## GMT Constitutional Area 8, Group E

REPORT DOES NOT INCLUDE CLUBS IN UNDISTRICTED AREAS.

| Clubs         |               |             |               | Members               |                       |                         |                                                    |  |
|---------------|---------------|-------------|---------------|-----------------------|-----------------------|-------------------------|----------------------------------------------------|--|
|               | RESULTS FOR   | R 2020-2021 |               | RESULTS FOR 2020-2021 |                       |                         |                                                    |  |
| QUARTER       | NEW CLUB GOAL | NEW CLUBS   | DROPPED CLUBS | QUARTER MEMB          | ER GROWTH NET<br>GOAL | MEMBER GROWTH<br>ACTUAL | DROPPED<br>MEMBERS ACTUAL<br>(including transfers) |  |
| JULY/AUG/SEPT | 18            | 3           | 0             | JULY/AUG/SEPT         | 300                   | 344                     | 188                                                |  |
| OCT/NOV/DEC   | 36            | 10          | 0             | OCT/NOV/DEC           | 450                   | 654                     | 445                                                |  |
| JAN/FEB/MAR   | 30            | 0           | 0             | JAN/FEB/MAR           | 325                   | 32                      | 33                                                 |  |
| APR/MAY/JUNE  | 21            | 0           | 0             | APR/MAY/JUNE          | 315                   | 0                       | 0                                                  |  |