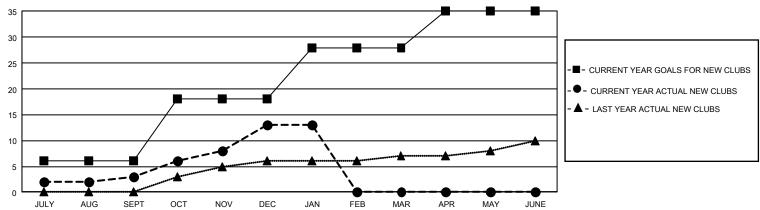

## GMT Constitutional Area 8, Group E

REPORT DOES NOT INCLUDE CLUBS IN UNDISTRICTED AREAS.

| Clubs         |               |             |               | Members               |                       |                         |                                                    |  |
|---------------|---------------|-------------|---------------|-----------------------|-----------------------|-------------------------|----------------------------------------------------|--|
|               | RESULTS FOR   | R 2020-2021 |               | RESULTS FOR 2020-2021 |                       |                         |                                                    |  |
| QUARTER       | NEW CLUB GOAL | NEW CLUBS   | DROPPED CLUBS | QUARTER MEMB          | ER GROWTH NET<br>GOAL | MEMBER GROWTH<br>ACTUAL | DROPPED<br>MEMBERS ACTUAL<br>(including transfers) |  |
| JULY/AUG/SEPT | 18            | 3           | 0             | JULY/AUG/SEPT         | 300                   | 344                     | 188                                                |  |
| OCT/NOV/DEC   | 36            | 10          | 0             | OCT/NOV/DEC           | 450                   | 654                     | 445                                                |  |
| JAN/FEB/MAR   | 30            | 0           | 0             | JAN/FEB/MAR           | 325                   | 32                      | 33                                                 |  |
| APR/MAY/JUNE  | 21            | 0           | 0             | APR/MAY/JUNE          | 315                   | 0                       | 0                                                  |  |